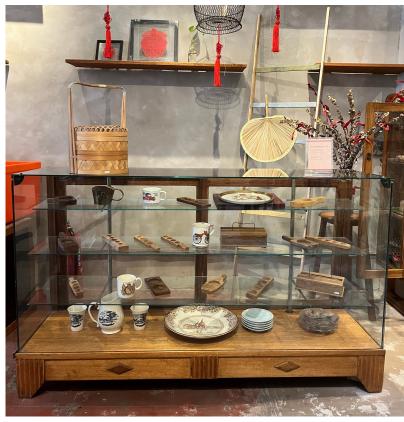

## 2. Glass Cabinet

Perfect for jewellery companies, or other treasures.

RM200/ month

<sup>\*</sup>Vendors are required to track their own stock updates for replenishment.

<sup>\*</sup>Suitable products & brands that fit the theme will be selected.