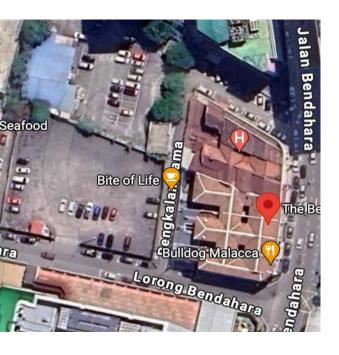

#### **FIND YOUR WAY TO US:**

https://maps.app.goo.gl/jHRooGtmvBdLB69H8

Waze to: The Bendahari

#### Paid-Parking: Whole Day RM5

Located behind our building, directly opposite the former Ramada Hotel.