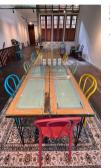

# **RENTALRATE CARD 2024**

MARKETPLACE FLOOR: LOT 149 JALAN BENDAHARA

#### SIZE: 1100 SQ FEET RECOMMENDED CAPACITY: 45 PAX

### AMENITIES PROVIDED:

- Chairs & foldable banquet tables
- Fans
- Electric projector screen with built-in sound system
- Two cordless microphones
- For Commercial Rate Rental: Discounted whole-day parking
- Catering service upon request