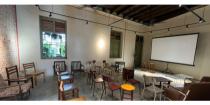

## **RENTALRATE CARD 2024**

LOHTENG: F1-LOT 147 JALAN BENDAHARA

SIZE: 900 SO FEET RECOMMENDED CAPACITY: 16-20 PAX

#### AMENITIES PROVIDED: Two meeting areas

- Air-conditioned
- · 60" LCD TV Screen · Bluetooth speaker with two
- wireless microphones
- · Private access to toilet & pantry
- For Commercial Rate Rental
- Discounted whole-day parking · Catering service upon request